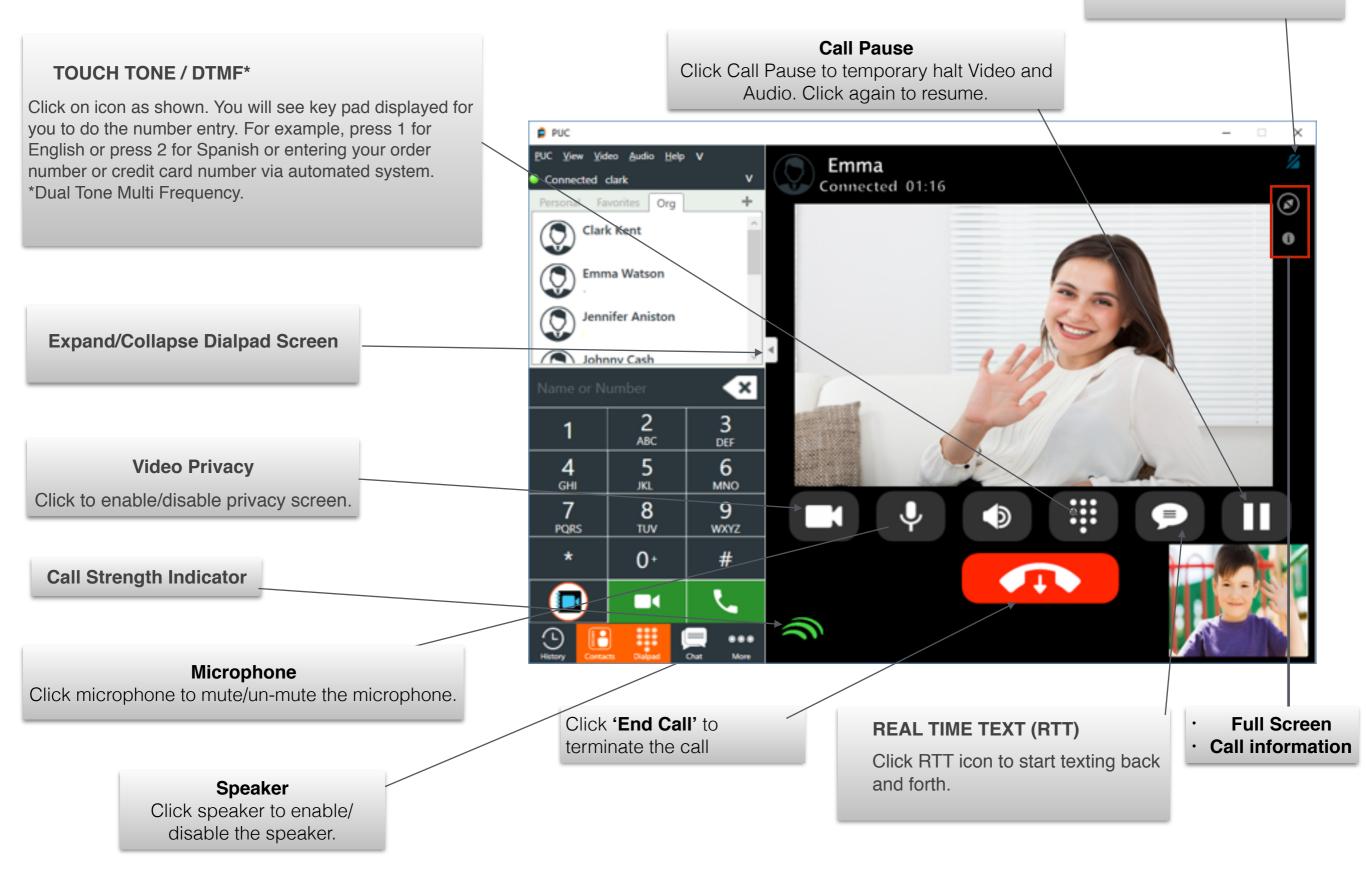

#### How to use Real Time Text

TipsYou will need to be on live call to use Real Time Text