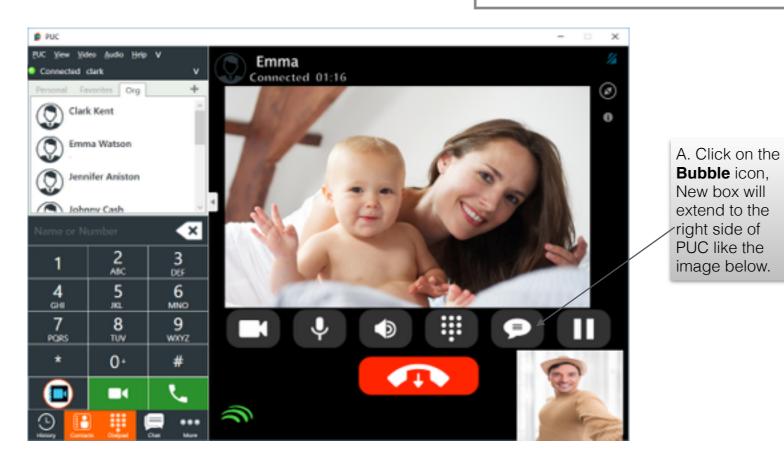

#### How to use Real Time Text

TipsYou will need to be on live call to use Real Time Text