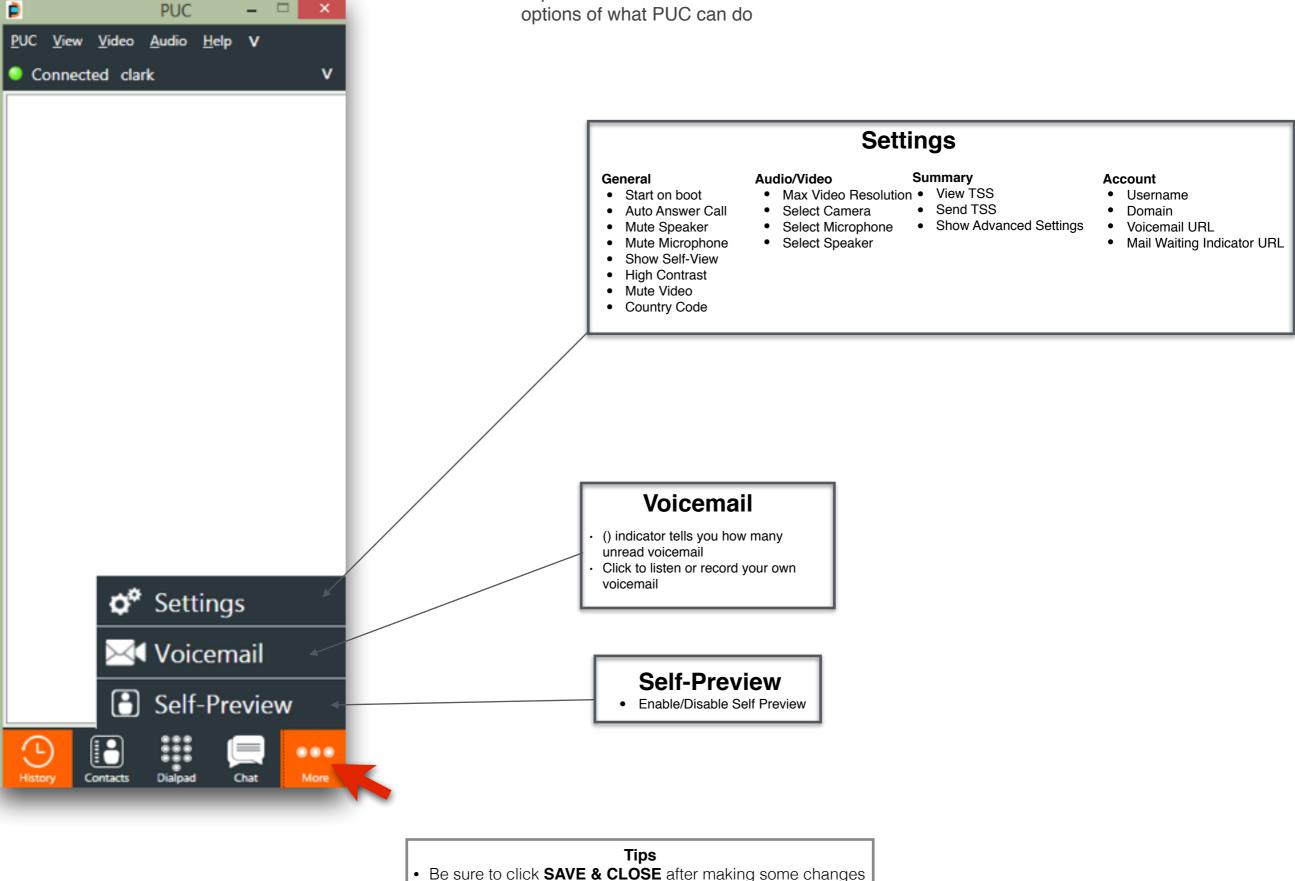

## Add a Contact

 $\times$ 

PUC

B. To add a contact, Click onadd + icon on upper rightcorner of the application.

C. Fill out all required fields. Once done, clickDONE to save. To cancel, click "X" icon.

Tap More as shown to view options of what PUC can do