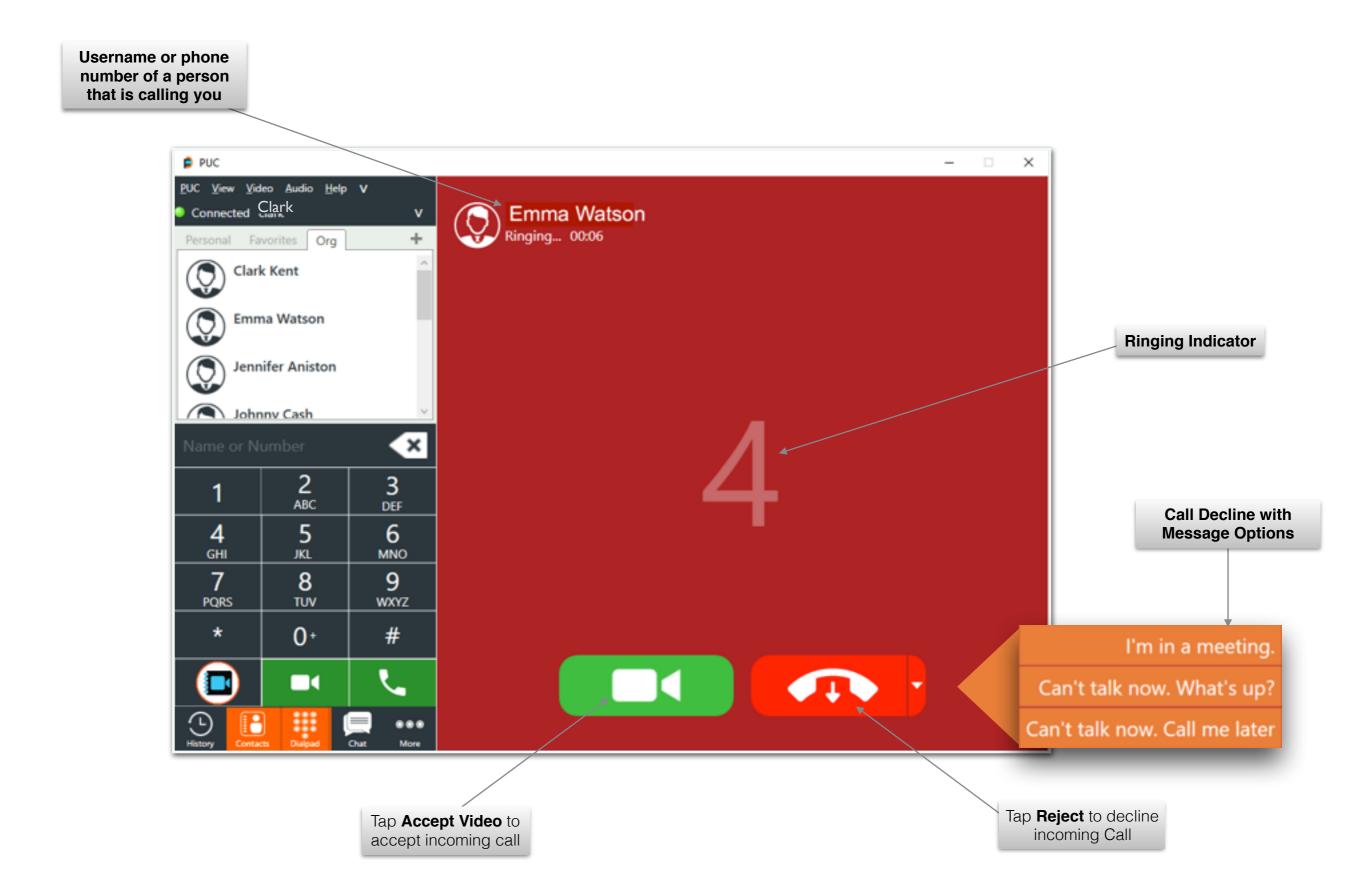

|
|                          |      |    |                   |
|                          |      |    |                   |
|                          |      |    |                   |
|                          |      |    |                   |
|                          |      |    |                   |
|                          |      |    |                   |
|                          | ſ    |    |                   |
| History Contacts Dialpad | ı Ch | at | More              |



## Add a Contact

 $\times$ 

PUC



B. To add a contact, Click onadd + icon on upper rightcorner of the application.

C. Fill out all required fields. Once done, clickDONE to save. To cancel, click "X" icon.



Tap More as shown to view options of what PUC can do

×



**Incoming Call** 



Live Call

Secure mode indicator



#### How to use Real Time Text

TipsYou will need to be on live call to use Real Time Text





### Simple Chat (Can be done in or out of call)