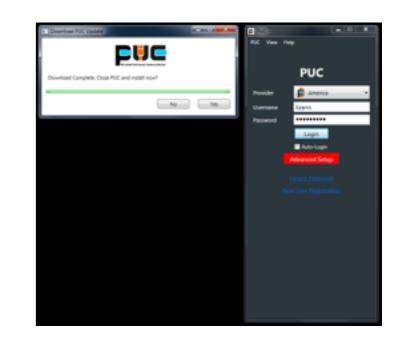

Quick Guide PUC Windows



#### Notes:

Go to drop list menu and look for **PUC > Check for updates** This will notify the user if the current version is up to date















# **Call History**

Tap on **HISTORY** tab. You will see all of your phone calls that you have made, received, or a missed call. Click on a person's name on the list you want to call back.

| PUC                      | -    |    | $\times$          |
|--------------------------|------|----|-------------------|
| PUC View Video Audio     | Help | v  |                   |
| Connected clark          |      |    | v                 |
|                          |      | 13 | 2:04 PM           |
| Clark Kent               |      |    | 2m 39s            |
| Clark Kent               |      | 1  | 2:04 PM<br>0m 13s |
|                          |      |    | 011135            |
| Clark Kent               |      | 1. | 2:03 PM<br>0m 6s  |
|                          |      |    |