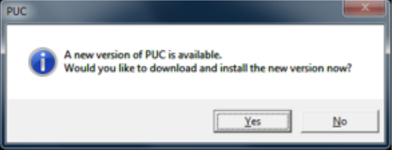

#### Notes:

Go to drop list menu and look for **PUC > Check for updates** This will notify the user if the current version is up to date