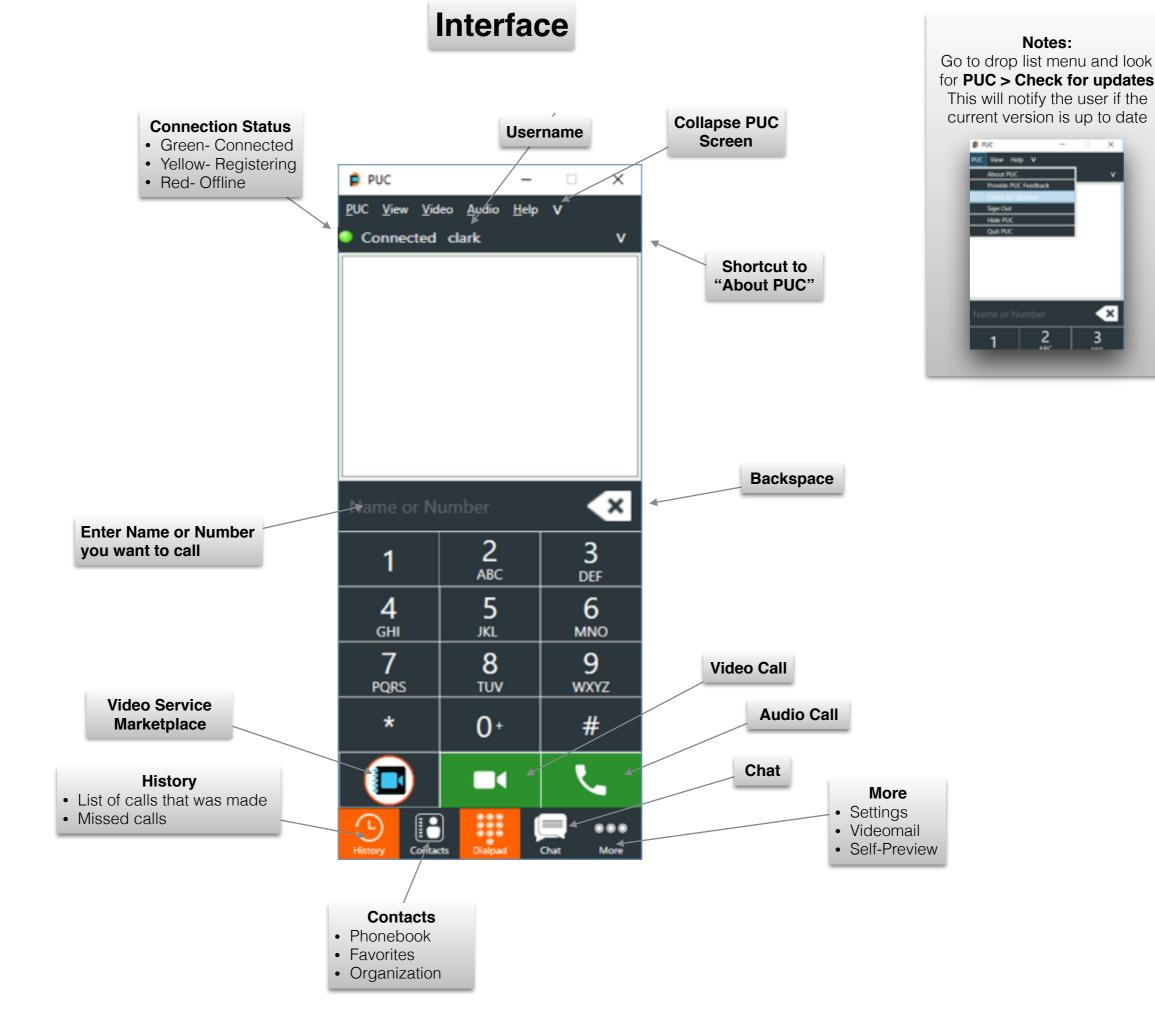

#### Notes:

Go to drop list menu and look for **PUC > Check for updates** This will notify the user if the current version is up to date