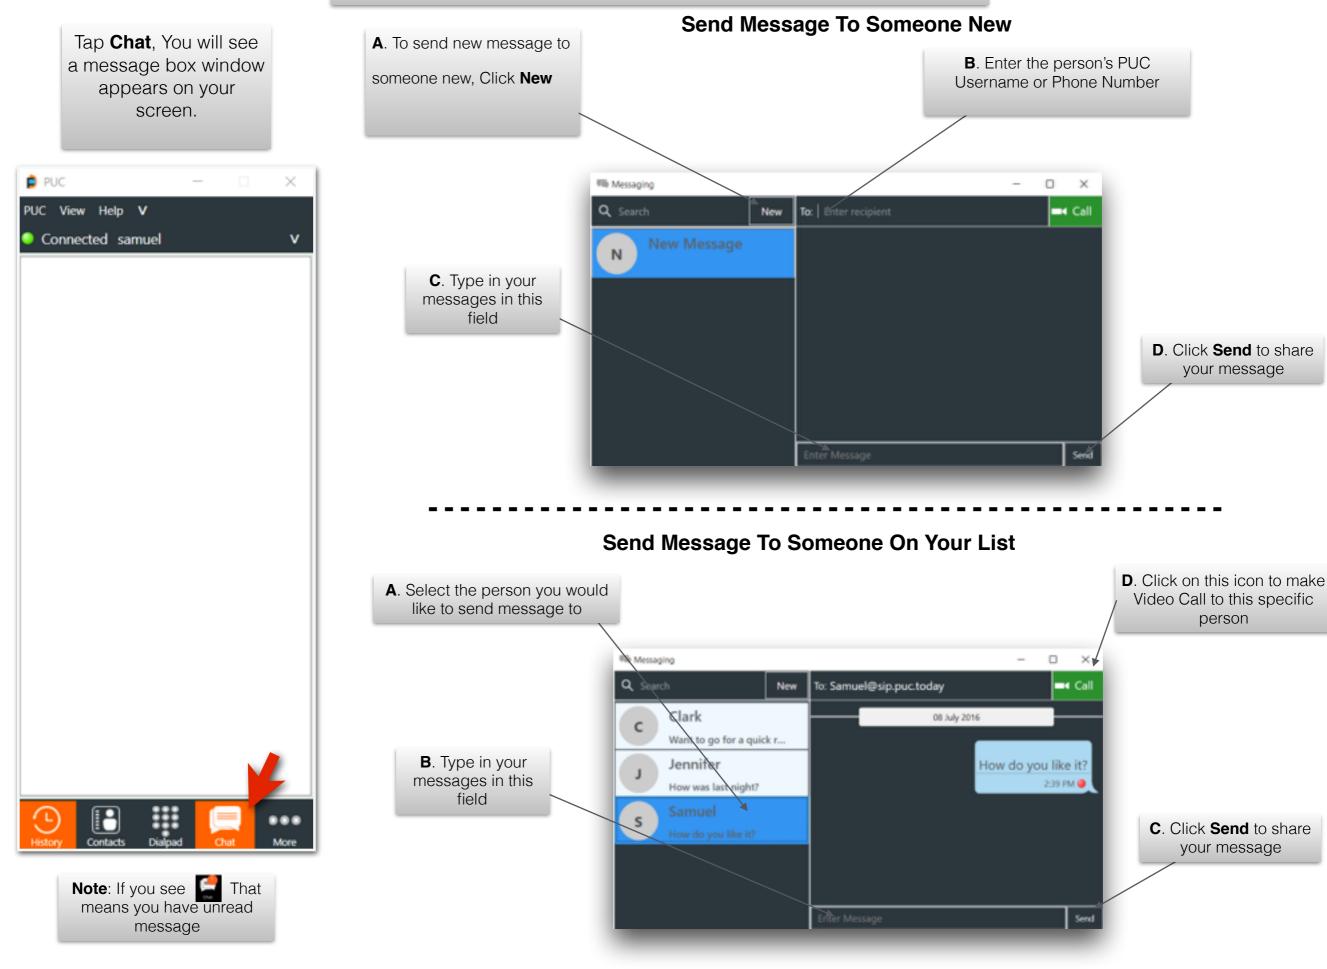

|
|                          |      |    |                   |
|                          |      |    |                   |
|                          |      |    |                   |
|                          | ſ    |    |                   |
| History Contacts Dialpad | ı Ch | at | More              |



## Add a Contact

 $\times$ 

PUC



B. To add a contact, Click onadd + icon on upper rightcorner of the application.

C. Fill out all required fields. Once done, clickDONE to save. To cancel, click "X" icon.



Tap More as shown to view options of what PUC can do

×



**Incoming Call** 



Live Call

Secure mode indicator



#### How to use Real Time Text

TipsYou will need to be on live call to use Real Time Text





### Simple Chat (Can be done in or out of call)