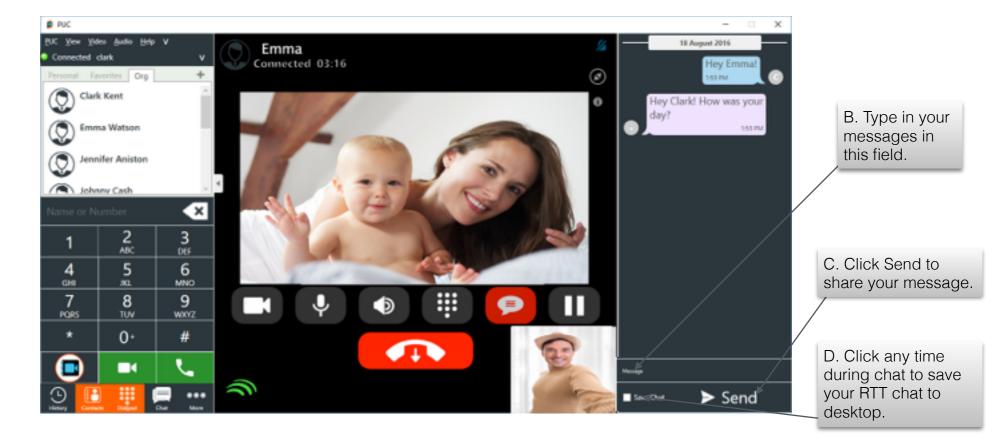

#### How to use Real Time Text

TipsYou will need to be on live call to use Real Time Text